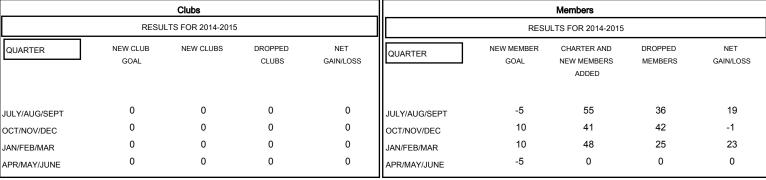

## MONTHLY MEMBERSHIP PROGRESS REPORT

### District 49 A

Results as of: 1/31/2015

# Gary Wong LOCATION ALASKA GMT CA 1



## GOALS AND ACTUAL NEW CLUBS CUMULATIVE



#### GOALS AND ACTUAL MEMBERS CUMULATIVE



| DROPPED CLUBS: 0  DROPPED MEMBERS |     | 23 CLUBS OF 40 ADDED 1 OR MORE<br>NEW MEMBERS | GENDER DISTRIBUTION           MALE         985 (60.28%)           FEMALE         649 (39.72%) |      |
|-----------------------------------|-----|-----------------------------------------------|-----------------------------------------------------------------------------------------------|------|
| DECEASED                          | 8   | CLICK HERE FOR HEALTH ASSESSMENT DATA         | FAMILY UNIT MEMBERS                                                                           | 328  |
| CLUB CANCELLED                    | 0   |                                               | HEAD OF HOUSEHOLD