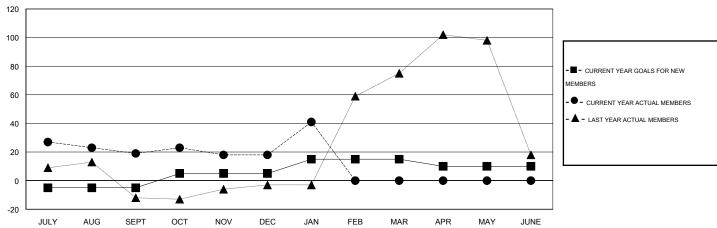

#### GOALS AND ACTUAL MEMBERS CUMULATIVE

| DROPPED CLUBS: 0  DROPPED MEMBERS |     | 23 CLUBS OF 40 ADDED 1 OR MORE<br>NEW MEMBERS | GENDER DISTRIBUTION           MALE         985 (60.28%)           FEMALE         649 (39.72%) |      |
|-----------------------------------|-----|-----------------------------------------------|-----------------------------------------------------------------------------------------------|------|
| DECEASED                          | 8   | CLICK HERE FOR HEALTH ASSESSMENT DATA         | FAMILY UNIT MEMBERS                                                                           | 328  |
| CLUB CANCELLED                    | 0   |                                               | HEAD OF HOUSEHOLD                                                                             | 154  |
| OTHER                             | 95  |                                               | NON-HEAD OF HOUSEHOLD                                                                         | 174  |
| TOTAL                             | 103 |                                               | NON-HEAD OF HOUSEHOLD                                                                         | 17-7 |